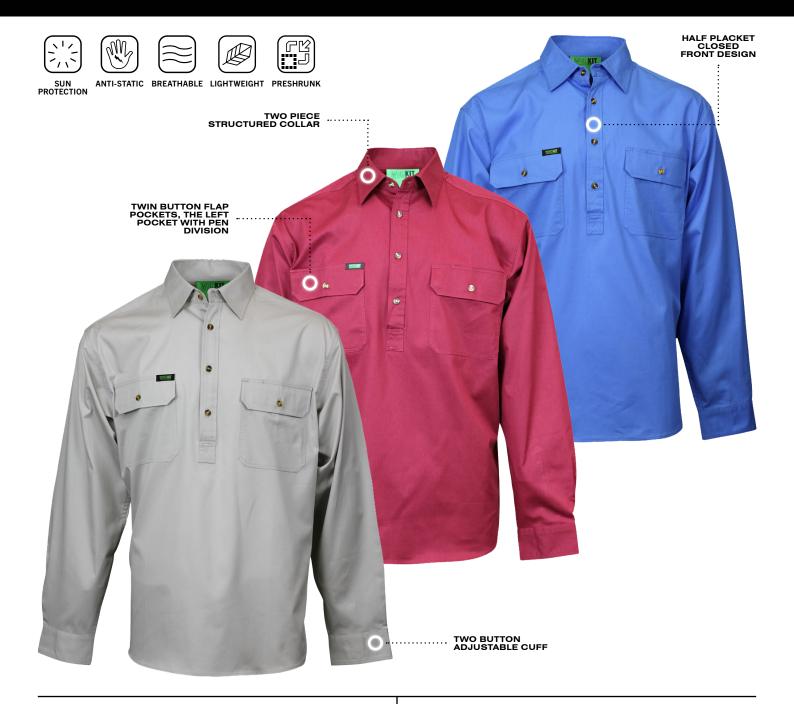

# LIGHTWEIGHT HALF CLOSED COUNTRY SHIRT

**PRODUCT SHEET: 2050** 

Rock the regional look with our Flinders town and country shirts. An ideal combination of versatility and reliability in a classic fit garment that will surely become a wardrobe essential. Multiple colour options available in our soft-touch 100% cotton drill, this half placket design can be perfectly paired with your favourite chinos and leather boots.

## **FABRIC**

• 100% Cotton preshrunk drill 155gsm

### **COLOURS**

Azure Blue 2050AB Maroon 2050M Stone 2050S

### **STANDARDS**

- Acceptable fabric composition as listed in AS/NZS 1020: 1995 The Control of Undesirable Static Electricity
- Rated 50+ UPF Sun Protection AS/NZS 4399: 1999 Sun Protective Clothing Evaluation and Classification